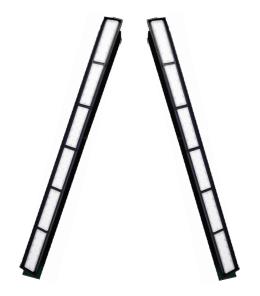

# Crescendo

With up to 36,000 lumens and over **4.2 billion** colors to choose from, the Crescendo light bar will pack an illuminated punch to your wash.

Questions? Please reach out to info@bigdotlighting.com or call us at (615) 850-1870

#### **Construction & Installation**

Crescendos are constructed with aluminum shell casing, and optics plastic. Each fixture is IP 65 and will transform your dry location arches. Each fixture is connected to one another through standard Cat 5e shielded wiring via RJ 45 plugs and connectors

### **Electrical & Operations**

The 300w Crescendo fixture can operate on universal voltage (120-277V).