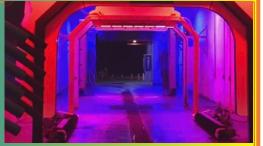

## **DMX-Full Scale RGBW Practical Applications**

Colorize your wash! Whether it be by your blowers or while wall washing the inside or outside of your wash, the Crescendo will leave you with an experience you won't forget!