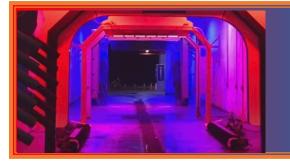

## **DMX-Full Scale RGBW Practical Applications**

Colorize your wash! Whether it be by your blowers or while wall washing the inside or outside of your wash, the Crescendo will leave you with an experience you won't forget!