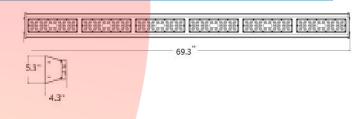

300 Watts

45 Degrees

AC100-277V

69.3" x 5.4" x 4.3"

**20 LBS** 

70.9" x 6.7" x 5.5"23 lbs

Black

**IP65** 